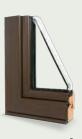

Our aluminum-clad wood windows offer a diverse range of color options, catering to various aesthetic preferences and architectural styles. With wood interiors, the warmth and richness of natural grains provide classic elegance, and these can be stained or painted to match any interior decor. On the exterior, the durable aluminum cladding ensures protection against the elements while presenting a sleek and modern appearance. From traditional earthy tones to bold contemporary hues, the aluminum cladding offers a plethora of color choices, allowing homeowners to customize their windows to seamlessly blend with their home's exterior palette or make a statement with contrasting accents. Whether seeking a timeless look or a striking contemporary design, our aluminumclad wood windows provide versatility and durability without compromising on style.

- 1. Wood: Black
- 2. Wood: Natural
- 3. Wood: White
- 4. Aluminum: White
- 5. Aluminum: Light Grey 6: Aluminum: Dark Grey
- 7: Aluminum: Green
- 8: Aluminum: Dark Brown
- 9: Aluminum: Black

16

IN PARTNERSHIP WITH