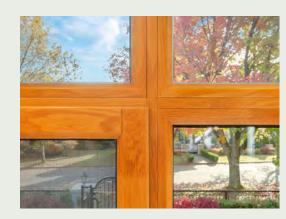

### **Aluminum Clad Wood Windows**

TAKING BLENDING INTO NATURE TO THE NEXT LEVEL

V for Ventanas.

#### Durability

Our aluminum-clad wood windows offer a winning combination of timeless wooden charm fortified with durable aluminum exteriors. This synergy ensures sustained protection against the elements and reduces maintenance requirements, resulting in windows that endure beautifully over time, marrying both strength and style effortlessly.

#### Freedom of design

When it comes to personal preference, we understand that diversity matters. That's why we offer a selection of three distinct wood species: Red Oak, Cherry and Teak, each ready for customization. From a spectrum of colors—including all RAL options for aluminum and specialized wood finishes—to handle choices, the possibilities are vast.