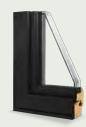

Our aluminum-clad wood windows offer a diverse range of color options, catering to various aesthetic preferences and architectural styles. With wood interiors, the warmth and richness of natural grains provide classic elegance, and these can be stained or painted to match any interior decor. On the exterior, the durable aluminum cladding ensures protection against the elements while presenting a sleek and modern appearance. From traditional earthy tones to bold contemporary hues, the aluminum cladding offers a plethora of color choices, allowing homeowners to customize their windows to seamlessly blend with their home's exterior palette or make a statement with contrasting accents. Whether seeking a timeless look or a striking contemporary design, our aluminumclad wood windows provide versatility and durability without compromising on style.

- 1. Wood: Black
- 2. Wood: Natural
- 3. Wood: White
- 4. Aluminum: White
- 5. Aluminum: Light Grey 6: Aluminum: Dark Grey
- 7: Aluminum: Green
- 8: Aluminum: Dark Brown
- 9: Aluminum: Black

16

IN PARTNERSHIP WITH