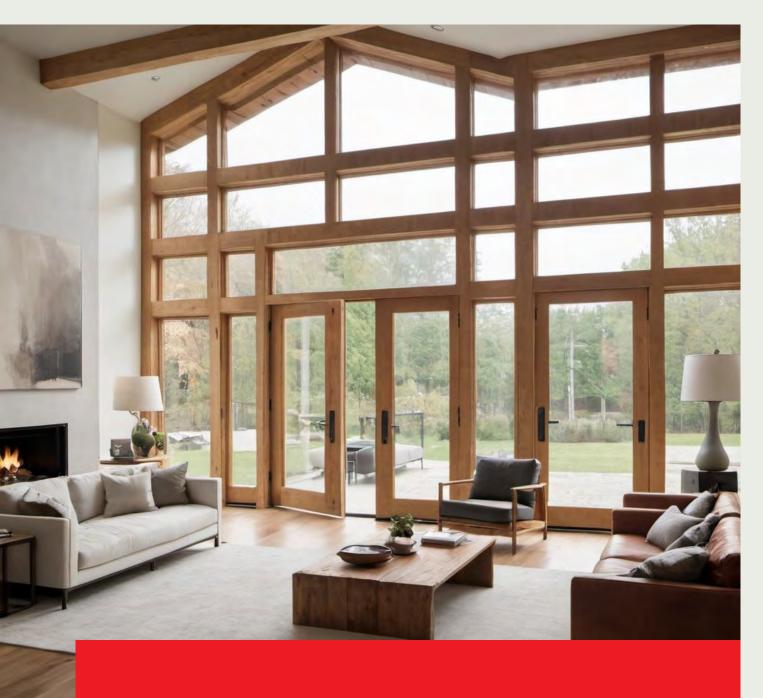

### The Ultimate Versatile Window Solution

Tilt and turn windows offer a versatile and practical solution for modern living spaces. With a simple twist of the handle, these windows can be opened in two distinct ways: tilting inwards from the top for secure ventilation or swinging inward from the side for easy cleaning and maximum airflow. This flexibility makes tilt and turn windows ideal for various environments, from urban apartments to suburban homes. Additionally, their innovative design provides excellent insulation and soundproofing, enhancing energy efficiency and comfort indoors. Whether you're looking for functionality, aesthetics, or both, tilt and turn windows offer a stylish and convenient option for any home or building.

# Explore Our Exquisite Door Collection.

Doors are more than just entryways; they are the gateway to your home's personality and style. As we understand the significance of a well-crafted door, we offer a diverse range of options to suit every taste and need.

Whether you seek the timeless elegance of traditional wooden doors or the sleek modernity of aluminum, our collection boasts high-quality materials and craftsmanship.

Customize your door with various glazing options, hardware finishes, and accessories to create a unique entrance that reflects your individuality. From front doors that make a bold statement to patio doors that seamlessly connect indoor and outdoor spaces, Ventanas has the perfect solution to enhance the beauty and functionality of your home.