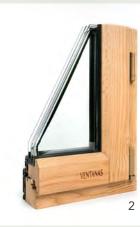

Our aluminum-clad wood windows offer a diverse range of color options, catering to various aesthetic preferences and architectural styles. With wood interiors, the warmth and richness of natural grains provide classic elegance, and these can be stained or painted to match any interior decor. On the exterior, the durable aluminum cladding ensures protection against the elements while presenting a sleek and modern appearance. From traditional earthy tones to bold contemporary hues, the aluminum cladding offers a plethora of color choices, allowing homeowners to customize their windows to seamlessly blend with their home's exterior palette or make a statement with contrasting accents. Whether seeking a timeless look or a striking contemporary design, our aluminumclad wood windows provide versatility and durability without compromising on style.

- 1. Wood: Black
- 2. Wood: Natural
- 3. Wood: White
- 4. Aluminum: White
- 5. Aluminum: Light Grey 6: Aluminum: Dark Grey
- 7: Aluminum: Green
- 8: Aluminum: Dark Brown
- 9: Aluminum: Black

16

IN PARTNERSHIP WITH