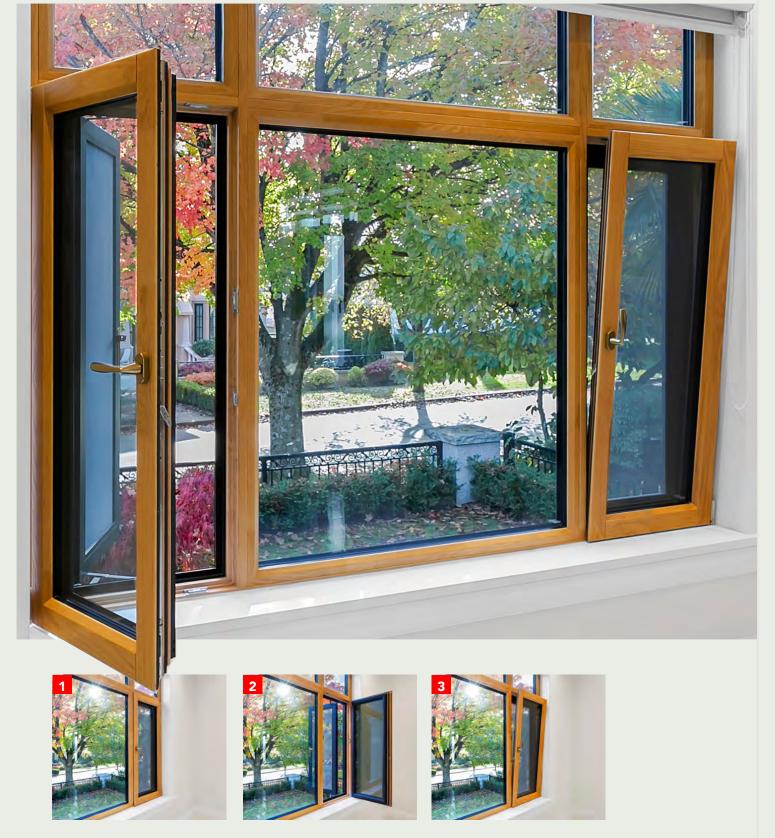

- 1. Closed Position: handle down 2. Turn Position: handle at 90° 3. Tilt Position: handle up at 180°

#### **TILT AND TURN WINDOWS**

### The Ultimate Versatile Window Solution

Tilt and turn windows offer a versatile and practical solution for modern living spaces. With a simple twist of the handle, these windows can be opened in two distinct ways: tilting inwards from the top for secure ventilation or swinging inward from the side for easy cleaning and maximum airflow. This flexibility makes tilt and turn windows ideal for various environments, from urban apartments to suburban homes. Additionally, their innovative design provides excellent insulation and soundproofing, enhancing energy efficiency and comfort indoors. Whether you're looking for functionality, aesthetics, or both, tilt and turn windows offer a stylish and convenient option for any home or building.