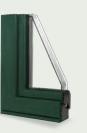

Our aluminum-clad wood windows offer a diverse range of color options, catering to various aesthetic preferences and architectural styles. With wood interiors, the warmth and richness of natural grains provide classic elegance, and these can be stained or painted to match any interior decor. On the exterior, the durable aluminum cladding ensures protection against the elements while presenting a sleek and modern appearance. From traditional earthy tones to bold contemporary hues, the aluminum cladding offers a plethora of color choices, allowing homeowners to customize their windows to seamlessly blend with their home's exterior palette or make a statement with contrasting accents. Whether seeking a timeless look or a striking contemporary design, our aluminumclad wood windows provide versatility and durability without compromising on style.

- 1. Wood: Black
- 2. Wood: Natural
- 3. Wood: White
- 4. Aluminum: White
- 5. Aluminum: Light Grey 6: Aluminum: Dark Grey
- 7: Aluminum: Green
- 8: Aluminum: Dark Brown
- 9: Aluminum: Black

16

IN PARTNERSHIP WITH