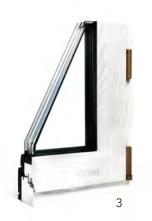

#### Safety

3. Wood Height: 120mm [~4.7"]

At Ventanas, we understand that a window's role extends beyond simply keeping out wind and rain—it must also provide security against unwanted intruders. That's why we meticulously craft all of our locking parts from all-tempered glass to high-quality materials, ensuring robust and reliable protection for your home.

As a standard feature, our aluminum clad wood window fittings come equipped with multiple locking points, enhancing security and peace of mind.

1. Wood Depth: 68mm [~2.7"] | 2. Aluminum Cladding: 90mm [~3.5"] |