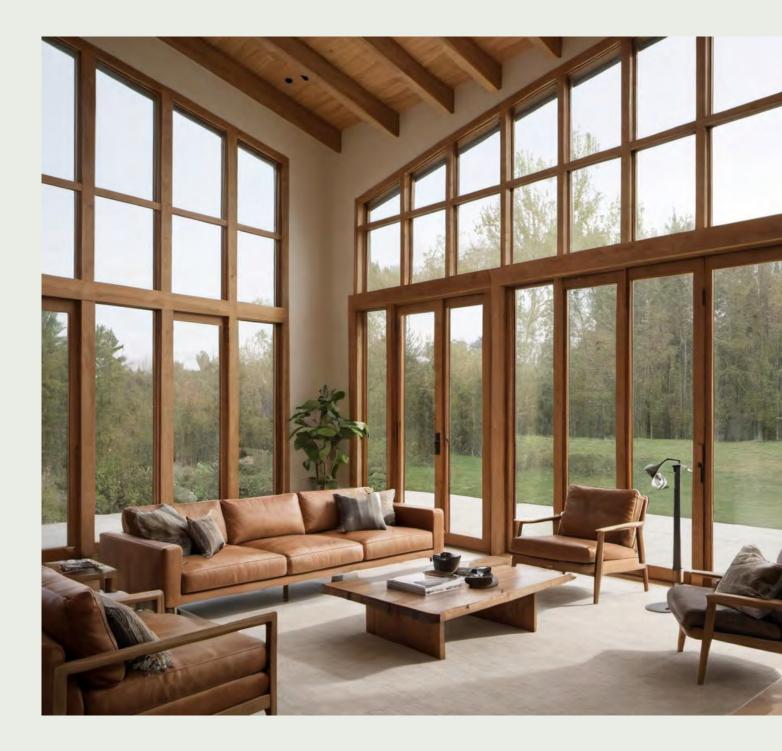

### **Aluminum Clad Wood Windows**

TAKING BLENDING INTO NATURE TO THE NEXT LEVEL

V for Ventanas.

#### Durability

Our aluminum-clad wood windows offer a winning combination of timeless wooden charm fortified with durable aluminum exteriors. This synergy ensures sustained protection against the elements and reduces maintenance requirements, resulting in windows that endure beautifully over time, marrying both strength and style effortlessly.

#### Freedom of design

When it comes to personal preference, we understand that diversity matters. That's why we offer a selection of three distinct wood species: Red Oak, Cherry and Teak, each ready for customization. From a spectrum of colors—including all RAL options for aluminum and specialized wood finishes—to handle choices, the possibilities are vast.