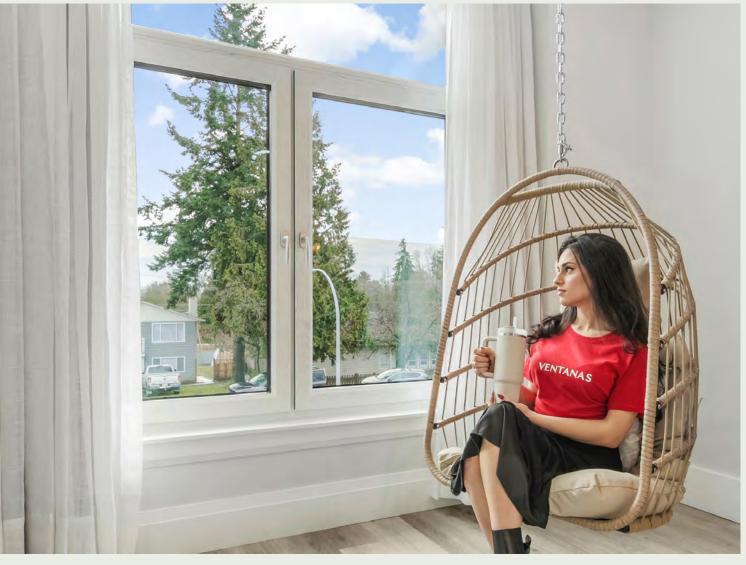

#### **TILT AND TURN WINDOWS**

### The Ultimate Versatile Window Solution

Tilt and turn windows offer a versatile and practical solution for modern living spaces. With a simple twist of the handle, these windows can be opened in two distinct ways: tilting inwards from the top for secure ventilation or swinging inward from the side for easy cleaning and maximum airflow. This flexibility makes tilt and turn windows ideal for various environments, from urban apartments to suburban homes. Additionally, their innovative design provides excellent insulation and soundproofing, enhancing energy efficiency and comfort indoors. Whether you're looking for functionality, aesthetics, or both, tilt and turn windows offer a stylish and convenient option for any home or building.