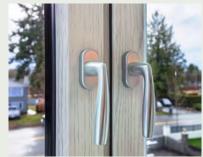

#### **TILT AND TURN WINDOWS**

### The Ultimate Versatile Window Solution

Tilt and turn windows offer a versatile and practical solution for modern living spaces. With a simple twist of the handle, these windows can be opened in two distinct ways: tilting inwards from the top for secure ventilation or swinging inward from the side for easy cleaning and maximum airflow. This flexibility makes tilt and turn windows ideal for various environments, from urban apartments to suburban homes. Additionally, their innovative design provides excellent insulation and soundproofing, enhancing energy efficiency and comfort indoors. Whether you're looking for functionality, aesthetics, or both, tilt and turn windows offer a stylish and convenient option for any home or building.