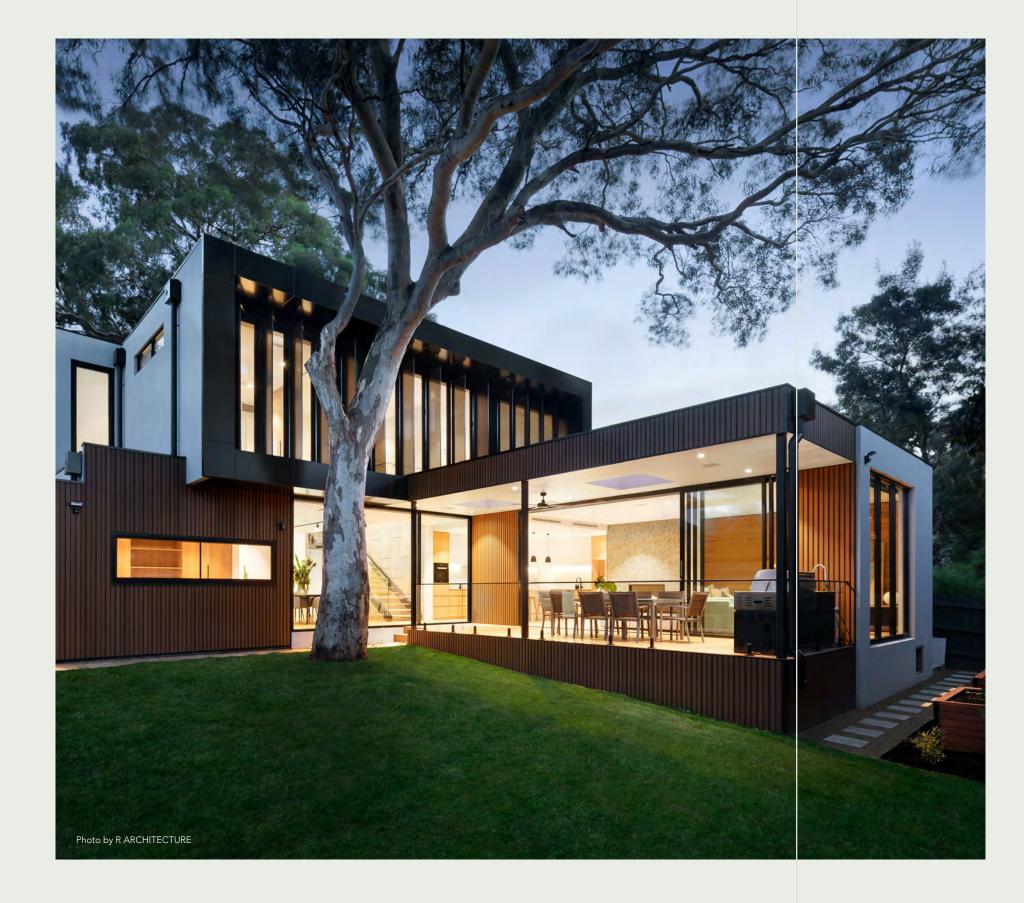

#### Durability

Our aluminum-clad wood windows offer a winning combination of timeless wooden charm fortified with durable aluminum exteriors. This synergy ensures sustained protection against the elements and reduces maintenance requirements, resulting in windows that endure beautifully over time, marrying both strength and style effortlessly.

### Energy efficiency

Ventanas' sturdy construction not only guarantees longevity but also enhances energy efficiency. Our wood-aluminum windows and doors ensure thermal separation between glass panes, improving insulation. This leads to increased comfort near the window and reduced condensation during colder periods. Coupled with highly efficient tripleglazing, our windows effectively lower heating costs, providing customers with both comfort and savings.