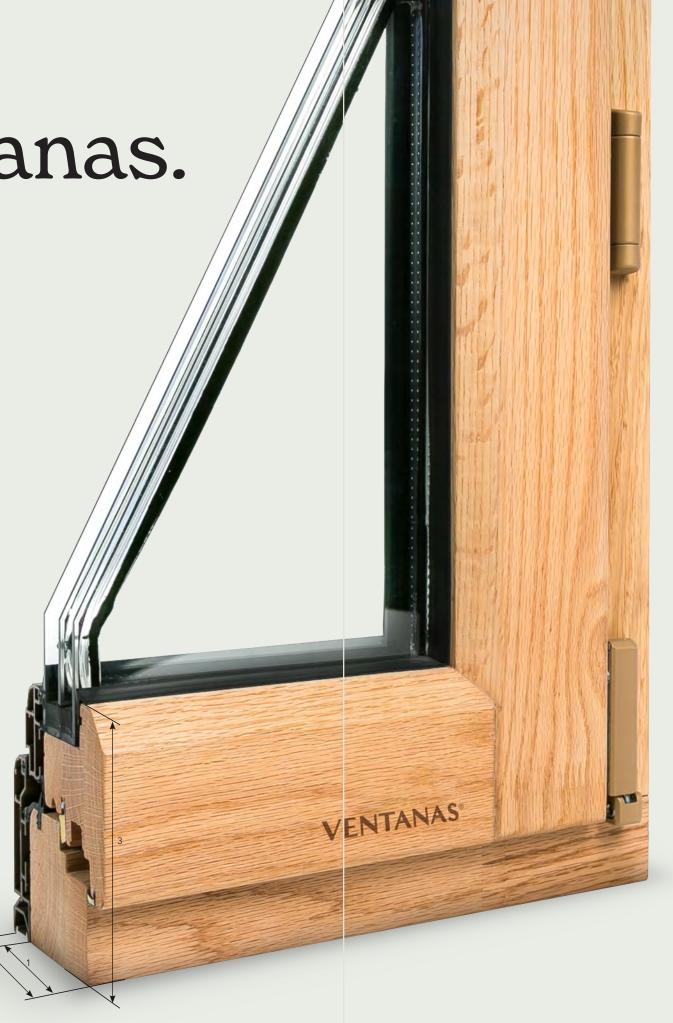

#### Safety

3. Wood Height: 120mm [~4.7"]

At Ventanas, we understand that a window's role extends beyond simply keeping out wind and rain—it must also provide security against unwanted intruders. That's why we meticulously craft all of our locking parts from all-tempered glass to high-quality materials, ensuring robust and reliable protection for your home.

As a standard feature, our aluminum clad wood window fittings come equipped with multiple locking points, enhancing security and peace of mind.

1. Wood Depth: 68mm [~2.7"] | 2. Aluminum Cladding: 90mm [~3.5"] |