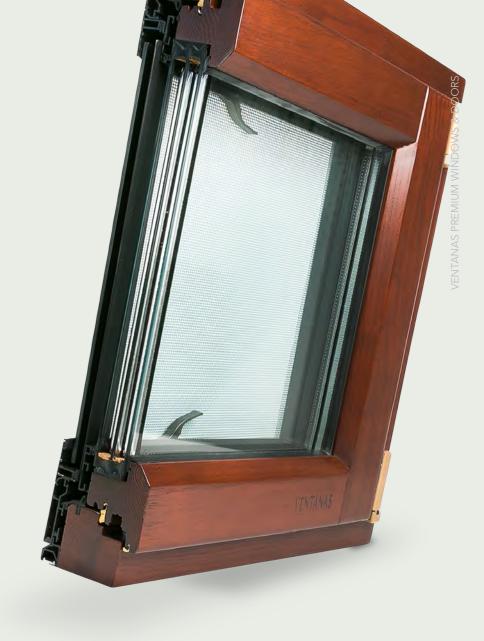

#### Durability

Our aluminum-clad wood windows offer a winning combination of timeless wooden charm fortified with durable aluminum exteriors. This synergy ensures sustained protection against the elements and reduces maintenance requirements, resulting in windows that endure beautifully over time, marrying both strength and style effortlessly.

#### Safety

3. Wood Height: 120mm [~4.7"]

At Ventanas, we understand that a window's role extends beyond simply keeping out wind and rain—it must also provide security against unwanted intruders. That's why we meticulously craft all of our locking parts from all-tempered glass to high-quality materials, ensuring robust and reliable protection for your home.

As a standard feature, our aluminum clad wood window fittings come equipped with multiple locking points, enhancing security and peace of mind.

1. Wood Depth: 68mm [~2.7"] | 2. Aluminum Cladding: 90mm [~3.5"] |

### Energy efficiency

Ventanas' sturdy construction not only guarantees longevity but also enhances energy efficiency. Our wood-aluminum windows and doors ensure thermal separation between glass panes, improving insulation. This leads to increased comfort near the window and reduced condensation during colder periods. Coupled with highly efficient tripleglazing, our windows effectively lower heating costs, providing customers with both comfort and savings.