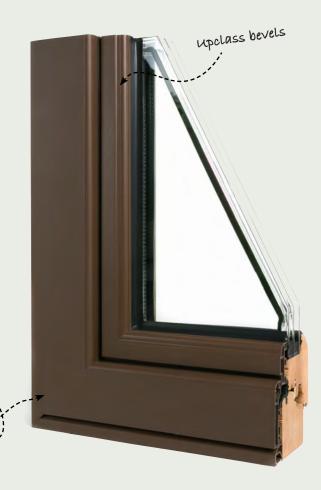

#### Safety

3. Wood Height: 120mm [~4.7"]

At Ventanas, we understand that a window's role extends beyond simply keeping out wind and rain—it must also provide security against unwanted intruders. That's why we meticulously craft all of our locking parts from all-tempered glass to high-quality materials, ensuring robust and reliable protection for your home.

As a standard feature, our aluminum clad wood window fittings come equipped with multiple locking points, enhancing security and peace of mind.

1. Wood Depth: 68mm [~2.7"] | 2. Aluminum Cladding: 90mm [~3.5"] |