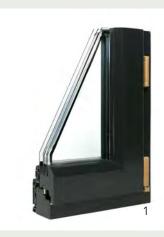

Our aluminum-clad wood windows offer a diverse range of color options, catering to various aesthetic preferences and architectural styles. With wood interiors, the warmth and richness of natural grains provide classic elegance, and these can be stained or painted to match any interior decor. On the exterior, the durable aluminum cladding ensures protection against the elements while presenting a sleek and modern appearance. From traditional earthy tones to bold contemporary hues, the aluminum cladding offers a plethora of color choices, allowing homeowners to customize their windows to seamlessly blend with their home's exterior palette or make a statement with contrasting accents. Whether seeking a timeless look or a striking contemporary design, our aluminumclad wood windows provide versatility and durability without compromising on style.

- 1. Wood: Black
- 2. Wood: Natural
- 3. Wood: White
- 4. Aluminum: White
- 5. Aluminum: Light Grey 6: Aluminum: Dark Grey
- 7: Aluminum: Green
- 8: Aluminum: Dark Brown
- 9: Aluminum: Black

16

IN PARTNERSHIP WITH